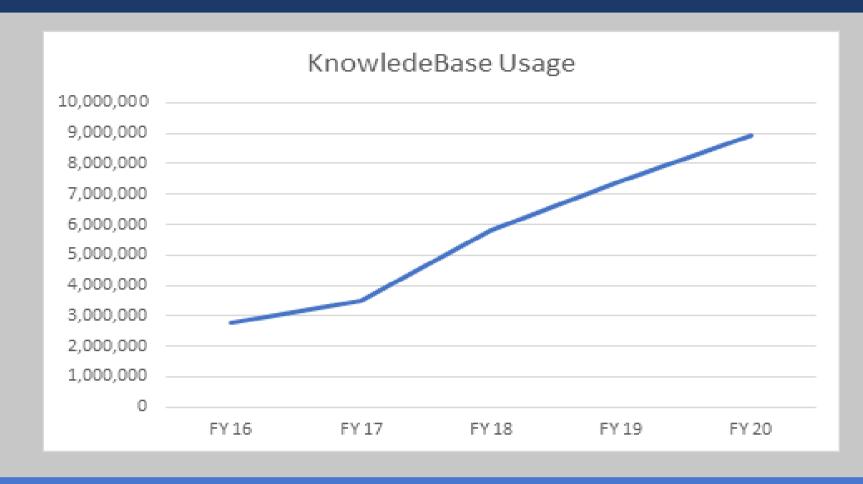

#### **Customer Self-Service**

We started using the KnowledgeBase in FY 14. Every year we have seen **significant growth** in its usage. The introduction of the KB has allowed us to assist more customers without the need for additional help desk staff.

**Knowledge Base hits** 

AITS hosted

5,251,639

uPortal sessions