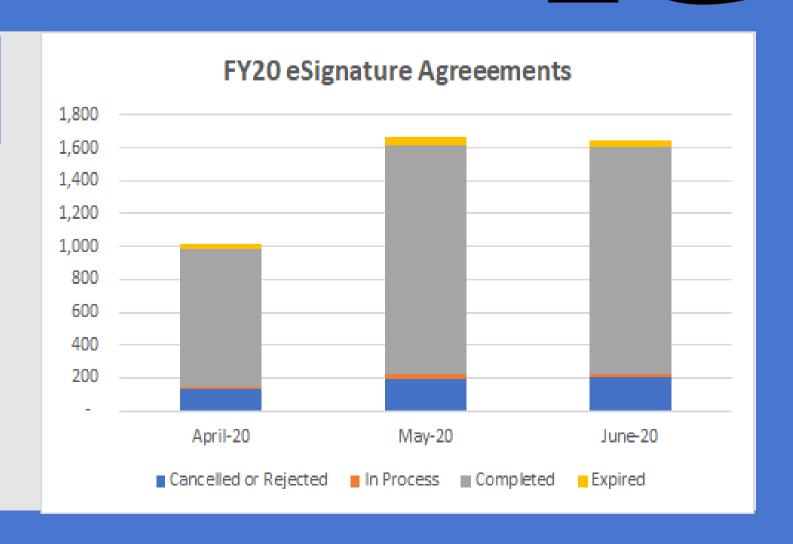

#### **Adobe Sign Implementation**

With COVID-19, the University System had to quickly change its business processes. In April of 2020, AITS implemented electronic signatures for agreements utilizing Adobe Sign. We had around **1,000 eSignature agreements** in the first month of usage.