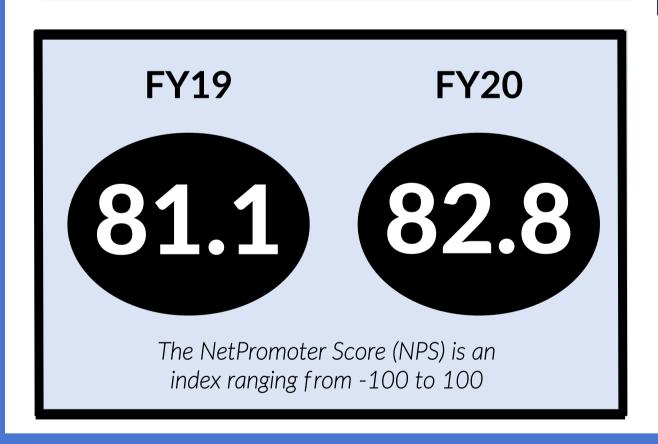

#### **Net Promoter Score**

#### **Customer Focused**

The Net Promoter Score is used as proxy for gauging the customer's overall satisfaction with a company's product or service.

AITS has consistently been scored as providing "World Class" service.