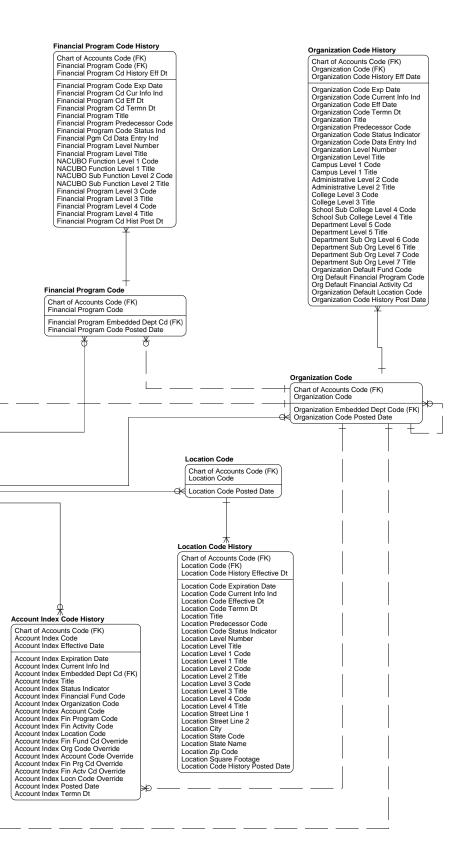

## **Decision Support Finance Increment Chart of Accounts Attributes Subject Area**