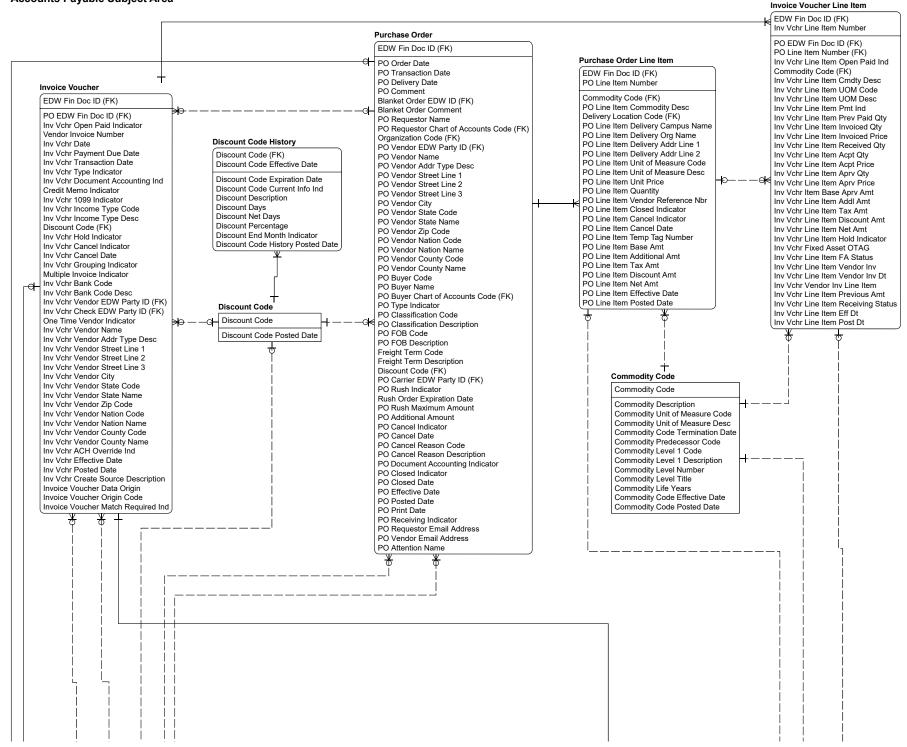

# Decision Support Finance Increment EDW Data Model - Logical

| ACCOUNTS Payable               | F |
|--------------------------------|---|
| Accounts Receivable            | Е |
| Chart of Accounts              | C |
| Chart of Accounts - Attributes | Γ |
| Chart of Accounts - Persons    | E |
| Document Text                  | G |
| Encumbrance Document           | H |
| Fixed Assets                   | I |
| Grants                         | J |
| Grant Accounts Receivable      | K |
| Party                          | I |
| Payroll Interim                | M |
| Purchasing                     | N |
| Transaction Detail and Summary | C |
| UFAS - Banner Crosswalks       | F |
| Budget                         | Ç |
| P-Card                         | F |
| Proposal                       | S |