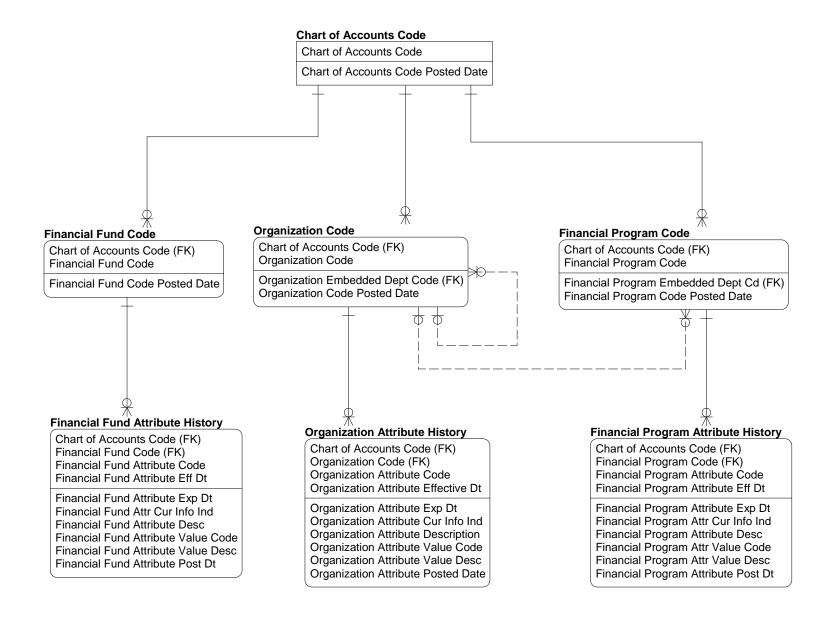

## **Decision Support Finance Increment Chart of Accounts Attributes Subject Area**